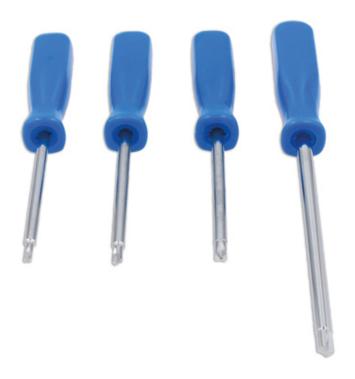

## **Clutch Head Screwdriver Set 4pc**

A set of 4 screwdrivers designed for use on clutch type also known as "cam out" tamper proof screw heads as found on older GM group vehicles, together with anti-theft number plate fixings. The 'figure 8' shaped drive fits into the screw head allowing for the fixing to be undone.

## **Additional Information**

- Suitable for use on tamper resistant clutch screws.
- Sizes: 5/32", 3/16", 1/4" x 195mm long; 5/16" x 255mm long.
- Manufactured from chrome vanadium.
- These fixings can be found on older GM and other vehicles, they are also used on some number plates.
- For clutch head number plate screws please see Connect Part Nos. 30336, 30633, 30634 and 30635.