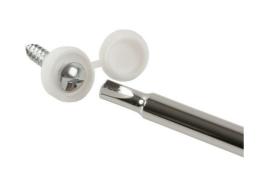

## **Clutch Head Screwdriver Set 4pc**

A set of 4 screwdrivers designed for use on clutch type also known as "cam out" tamper proof screw heads as found on older GM group vehicles, together with anti-theft number plate fixings. The 'figure 8' shaped drive fits into the screw head allowing for the fixing to be undone.