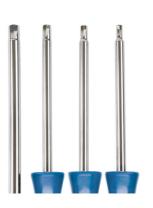

## **Clutch Head Screwdriver Set 4pc**

A set of 4 screwdrivers designed for use on clutch type also known as "cam out" tamper proof screw heads as found on older GM group vehicles, together with anti-theft number plate fixings. The 'figure 8' shaped drive fits into the screw head allowing for the fixing to be undone.