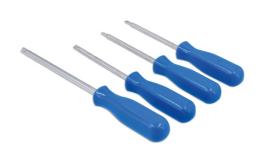

## **Clutch Head Screwdriver Set 4pc**

A set of 4 screwdrivers designed for use on clutch type also known as "cam out" tamper proof screw heads as found on older GM group vehicles, together with anti-theft number plate fixings. The 'figure 8' shaped drive fits into the screw head allowing for the fixing to be undone.

## **Additional Information**

- Suitable for use on tamper resistant clutch screws.
- Sizes: 5/32", 3/16", 1/4" x 195mm long; 5/16" x 255mm long.
- Manufactured from chrome vanadium.
- These fixings can be found on older GM and other vehicles, they are also used on some number plates.
- For clutch head number plate screws please see Connect Part Nos. 30336, 30633, 30634 and 30635.