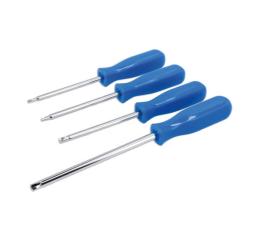

## **Clutch Head Screwdriver Set 4pc**

A set of 4 screwdrivers designed for use on clutch type also known as "cam out" tamper proof screw heads as found on older GM group vehicles, together with anti-theft number plate fixings. The 'figure 8' shaped drive fits into the screw head allowing for the fixing to be undone.

## **Additional Information**

- Suitable for use on tamper resistant clutch screws.
- Sizes: 5/32", 3/16", 1/4" x 195mm long; 5/16" x 255mm long.
- Manufactured from chrome vanadium.
- These fixings can be found on older GM and other vehicles, they are also used on some number plates.
- For clutch head number plate screws please see Connect Part Nos. 30336, 30633, 30634 and 30635.